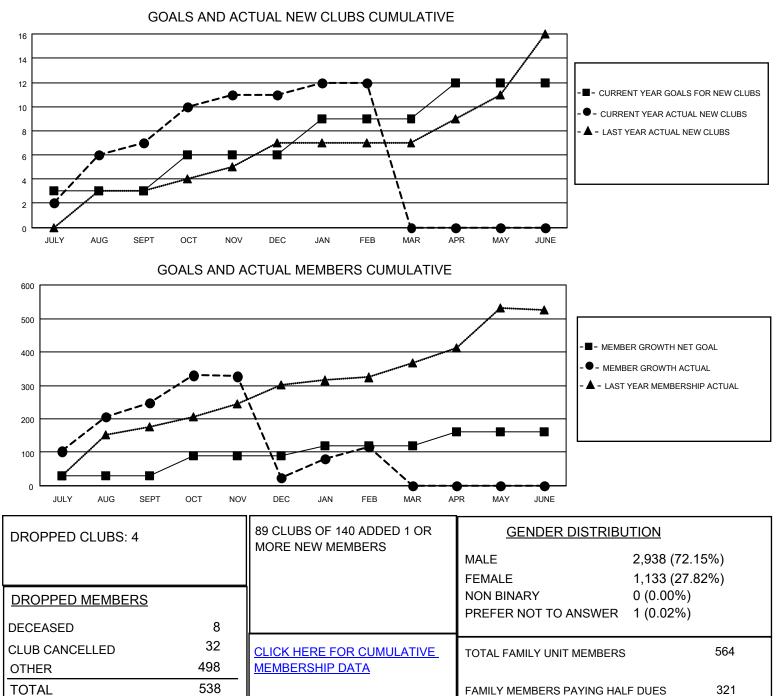

## LOCATION MALAYSIA

District 308 B2

Results as of: 2/28/2022

| Clubs                 |               |           |               | Members               |                        |                         |                                                    |
|-----------------------|---------------|-----------|---------------|-----------------------|------------------------|-------------------------|----------------------------------------------------|
| RESULTS FOR 2021-2022 |               |           |               | RESULTS FOR 2021-2022 |                        |                         |                                                    |
| QUARTER               | NEW CLUB GOAL | NEW CLUBS | DROPPED CLUBS | QUARTER               | BER GROWTH NET<br>GOAL | MEMBER GROWTH<br>ACTUAL | DROPPED<br>MEMBERS ACTUAL<br>(including transfers) |
| JULY/AUG/SEPT         | 3             | 7         | 3             | JULY/AUG/SEPT         | 30                     | 344                     | 85                                                 |
| OCT/NOV/DEC           | 3             | 4         | 1             | OCT/NOV/DEC           | 60                     | 217                     | 431                                                |
| JAN/FEB/MAR           | 3             | 1         | 0             | JAN/FEB/MAR           | 30                     | 121                     | 20                                                 |
| APR/MAY/JUNE          | 3             | 0         | 0             | APR/MAY/JUNE          | 40                     | 0                       | 0                                                  |